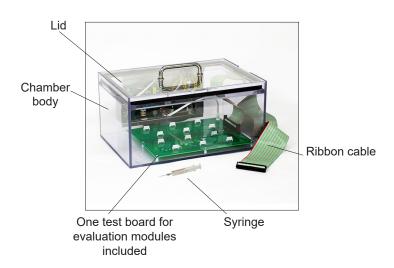

# EC01 - Test Chamber for Gas Sensor Evaluation

# Features:

- \* Ideal for characterization test of Figaro gas sensors
- \* Built-in fan for uniformly mixing gas with air
- \* Test board for up to 12 sensor evaluation modules included
- \* Ribbon cable for external measurement of sensor output signals

The **EC01** is a benchtop test chamber for easy characterization test of gas sensors by simply injecting test gases into the chamber. The test board included is compatible with the EM series evaluation modules\* for Figaro gas sensors, excluding EM716x and AM-1. Sensor output signals from evaluation modules and the supply voltage for them can be measured externally through the ribbon cable.

#### **Specifications:**

| Product name             | Test Chamber for Gas Sensor<br>Evaluation                                                                                    |                          |
|--------------------------|------------------------------------------------------------------------------------------------------------------------------|--------------------------|
| Model No.                | EC01                                                                                                                         |                          |
| Description of contents  | Chamber body Chamber lid without openings Test board for gas sensor evaluation modules (12 modules max.) 5ml Plastic syringe |                          |
| Power supply             | 100V~240V AC                                                                                                                 |                          |
| Power consumption        | approx. 2W (when fan is on) *excluding power consumption required for gas sensor operation                                   |                          |
| Operating conditions     | 0 ~ 50°C                                                                                                                     |                          |
| Effective inner capacity | 10,300ml                                                                                                                     |                          |
| Dimensions               | 340W x 270D x 202H (mm)<br>* excluding ribbon cable                                                                          |                          |
| Weight                   | approx. 4.0kg * including test board for evaluation modules                                                                  |                          |
| Main material            | Chamber body                                                                                                                 | Polyvinyl chloride (PVC) |
|                          | Lid                                                                                                                          | Acrylic resin            |

### **External View**